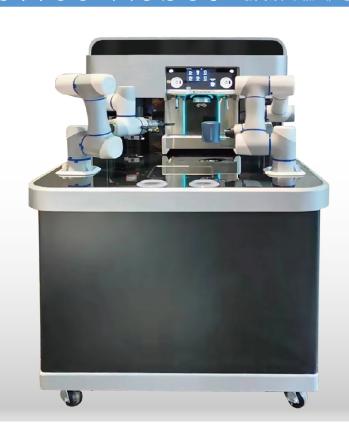

## Coffee Robot 機械人咖啡吧

占地面积不足2.5平米, 节约租金, 轻松搬运;

热饮与冰饮两种杯型、热/冰两类温 度、有糖无糖等个性化定制服务,多达 50种饮品口味可供选择,适销的顾客

对比传统实体咖啡店至少60-150千瓦 的电力,用电仅需3.5千瓦,用水更 是节省。

在物联网技术和人工智能科技的支持 下, 该设备定时净化清洁除尘, 智 能化高温消毒,全程都是自动化作 业,实时显示温度湿度以及空气指数, 解决了员工偷懒、遗漏可能造成的卫生

24小时全天候营业,无需人员值 守,满足了夜里加班族的刚需。机器人 咖啡几乎零人工、低能耗、低租金,并 打破了传统咖啡店铺人员管理不规范、 品质不稳定、换址难、营业时间受限、 旺铺空间稀缺的五大魔咒, 体现科技进 步的压倒性优势。













## Maintenance:

You don't need staff with programming skills to support a robot cafe. can be serviced easily just by following the simple checklist in our straightforward user guide.

Daily maintenance of one café takes up to 2 hours a day.

## 8 Steps of Making:







天基數碼科技有限公司 T.G. Cyber - Tech Co., Ltd

天基數碼科技(香港)有限公司 TG Cyber Tech (Hong Kong) CO Limited

株式会社 ティージーサイバー テック ジャパン T.G. Cyber-Tech (Japan) CO Limited

天基数码科技(新加坡)有限公司 TG Cyber Tech (Singapore) Co. Pte. Ltd. **For Renting TGC Robot** Call Us Now!