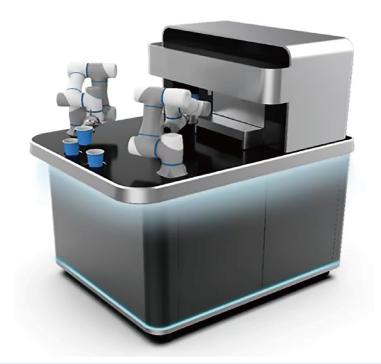

## Coffee Robot 機械人咖啡吧

占地面积不足2.5平米, 节约租金, 轻松搬运;

热饮与冰饮两种杯型、热/冰两类温 度、有糖无糖等个性化定制服务,多达 50种饮品口味可供选择,适销的顾客

对比传统实体咖啡店至少60-150千瓦 的电力,用电仅需3.5千瓦,用水更 是节省。

在物联网技术和人工智能科技的支持 下, 该设备定时净化清洁除尘, 智 能化高温消毒,全程都是自动化作 业,实时显示温度湿度以及空气指数, 解决了员工偷懒、遗漏可能造成的卫生

24小时全天候营业,无需人员值 守,满足了夜里加班族的刚需。机器人 咖啡几乎零人工、低能耗、低租金,并 打破了传统咖啡店铺人员管理不规范、 品质不稳定、换址难、营业时间受限、 旺铺空间稀缺的五大魔咒, 体现科技进 步的压倒性优势。













## Maintenance:

You don't need staff with programming skills to support a robot cafe. can be serviced easily just by following the simple checklist in our straightforward user guide.

Daily maintenance of one café takes up to 2 hours a day.

## 8 Steps of Making:







天基數碼科技有限公司 T.G. Cyber - Tech Co., Ltd

天基數碼科技(香港)有限公司 TG Cyber Tech (Hong Kong) CO Limited

株式会社 ティージーサイバー テック ジャパン T.G. Cyber-Tech (Japan) CO Limited

天基数码科技(新加坡)有限公司 TG Cyber Tech (Singapore) Co. Pte. Ltd. **For Renting TGC Robot** Call Us Now!