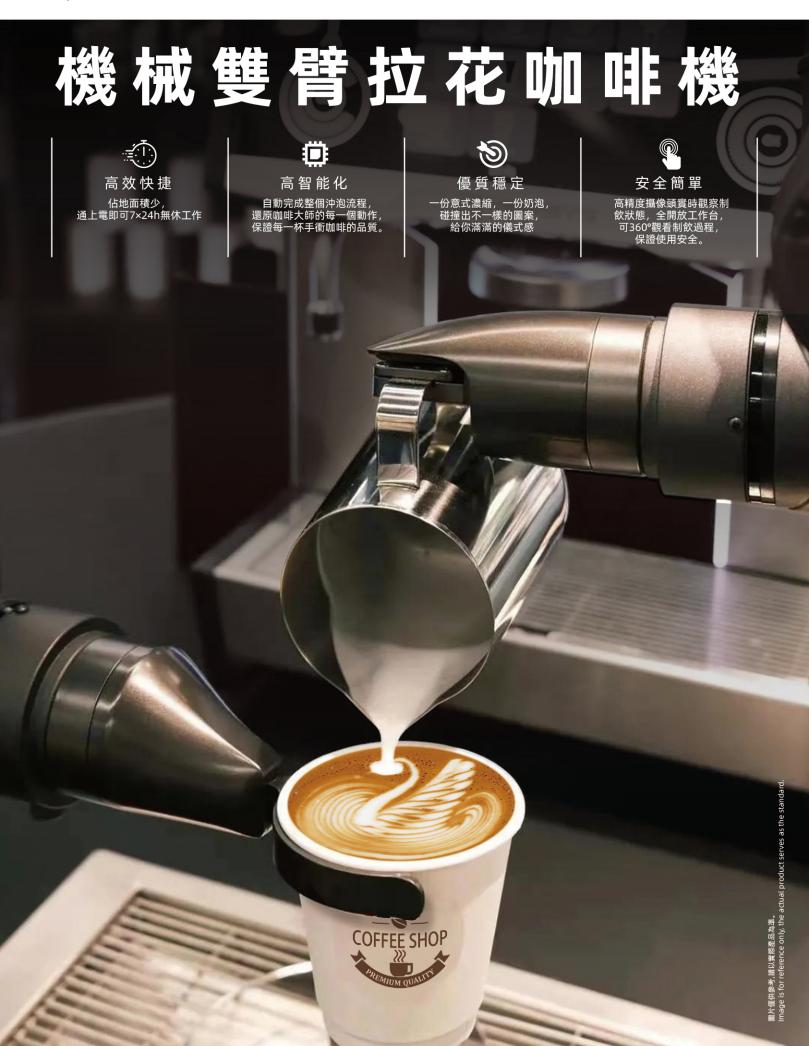

## Coffee Robot 機械人咖啡吧

占地面积不足2.5平米, 节约租金, 轻松搬运;

热饮与冰饮两种杯型、热/冰两类温 度、有糖无糖等个性化定制服务,多达 50种饮品口味可供选择,适销的顾客

对比传统实体咖啡店至少60-150千瓦 的电力,用电仅需3.5千瓦,用水更 是节省。

在物联网技术和人工智能科技的支持 下, 该设备定时净化清洁除尘, 智 能化高温消毒,全程都是自动化作 业,实时显示温度湿度以及空气指数, 解决了员工偷懒、遗漏可能造成的卫生

24小时全天候营业,无需人员值 守,满足了夜里加班族的刚需。机器人 咖啡几乎零人工、低能耗、低租金,并 打破了传统咖啡店铺人员管理不规范、 品质不稳定、换址难、营业时间受限、 旺铺空间稀缺的五大魔咒, 体现科技进 步的压倒性优势。