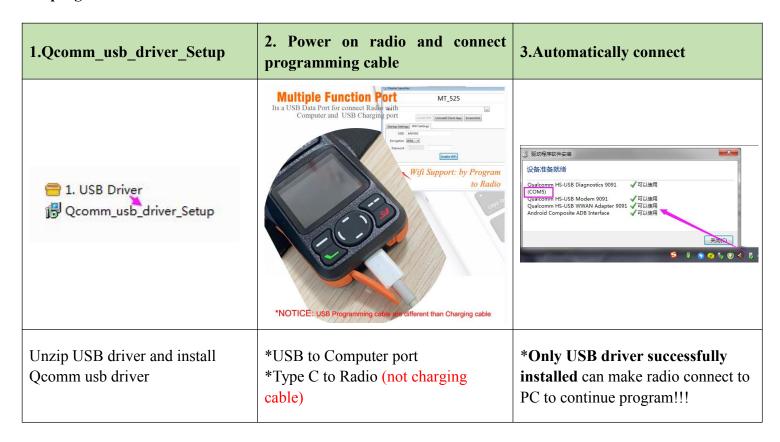

## You need prepare

- 1.USB programming cable Type C style (\*Different than charging cable)
- 2. Computer: WIN7/WIN10 system
- 3. Download software & programming cable (please refer to your seller)
- 4.Realptt Account (Buy from your seller, minimum need two account to talk)