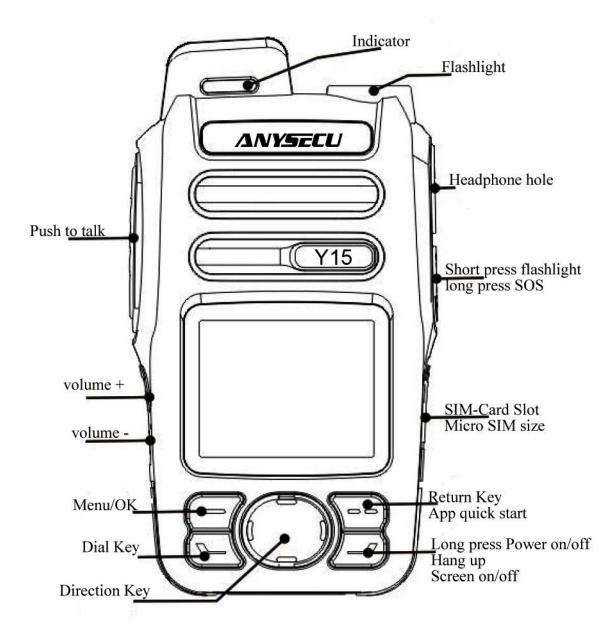

Dear customer,

Thank you for choose ANYSECU Y15 POC Radio, this is Android system Radio.

\*Please Buy Micro Sim Card for your Radio with data flow function activated, or use Wifi to offer data to your Radio.

Which support Zello or Realptt app to talk.

For Zello Version, (zello personal account is free, you can regist to get account, use keypad type input your zello account please)

For Realptt Version, program account need computer, instruction as follow for you.