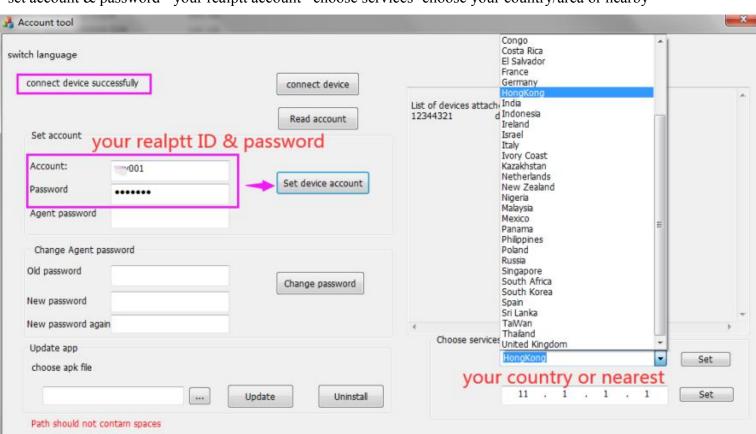

## Start program

\*set account & password= your realptt account \*choose services=choose your country/area or nearby