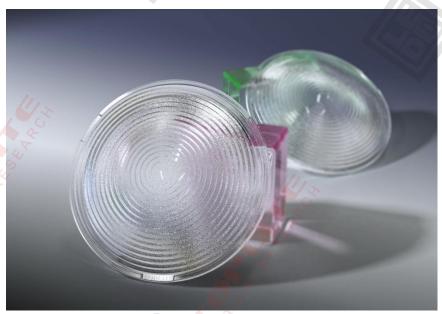

## Fresnel Lens

Glass Fresnel lenses are widely used in spotlights, dyeing lamps and other lamps in professional film, television studio, photography studio, and stage entertainment. We can provide a series of lenses with different sizes and focal lengths, taking into account light transmittance, efficiency and different softness levels, which can be used with COB, high-density integrated LED, white LED matrix module and color LED matrix module and other light sources.