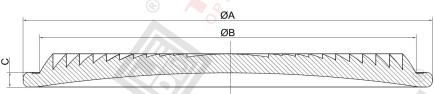

| Lens Model    | ФА    | F     | Lens Model    | ФА    | F            |
|---------------|-------|-------|---------------|-------|--------------|
| TOP-GF50F60   | 50mm  | 60mm  | TOP-GF175F110 | 175mm | 110mm        |
| TOP-GF80F50   | 80mm  | 50mm  | TOP-GF175F160 | 175mm | 160mm        |
| TOP-GF110F85  | 110mm | 85mm  | TOP-GF200F120 | 200mm | 120mm        |
| TOP-GF112F95  | 112mm | 95mm  | TOP-GF200F160 | 200mm | 160mm        |
| TOP-GF120F95  | 120mm | 95mm  | TOP-GF250F180 | 250mm | 180mm        |
| TOP-GF130F90  | 130mm | 90mm  | TOP-GF300F300 | 300mm | 300mm        |
| TOP-GF150F155 | 150mm | 155mm | TOP-GF350F210 | 350mm | 210mm        |
| TOP-GF150F115 | 150mm | 115mm | 3             |       | @ <b>A</b> g |